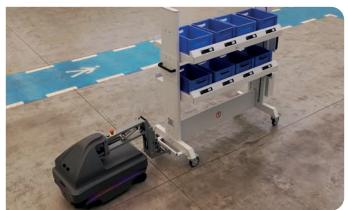

#### **PICKING CART**

It is a mobile, complete and modular picking station with various picking positions.

It consists of a painted steel trolley equipped with 4 pivoting wheels for easy manoeuvrability, shelves for supporting the containers, a Put to Light display with its controller, power/backup batteries and a Wi-Fi system for wireless connectivity.

The system works integrated with the Modula WMS software.