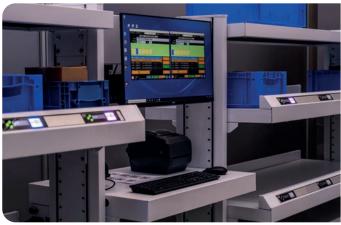

The modules can be coupled if it is necessary to process many orders simultaneously.

Intermediate modules are available for the installation of monitors, label printers, barcode readers or other accessories.

The system must be equipped with Modula WMS software.