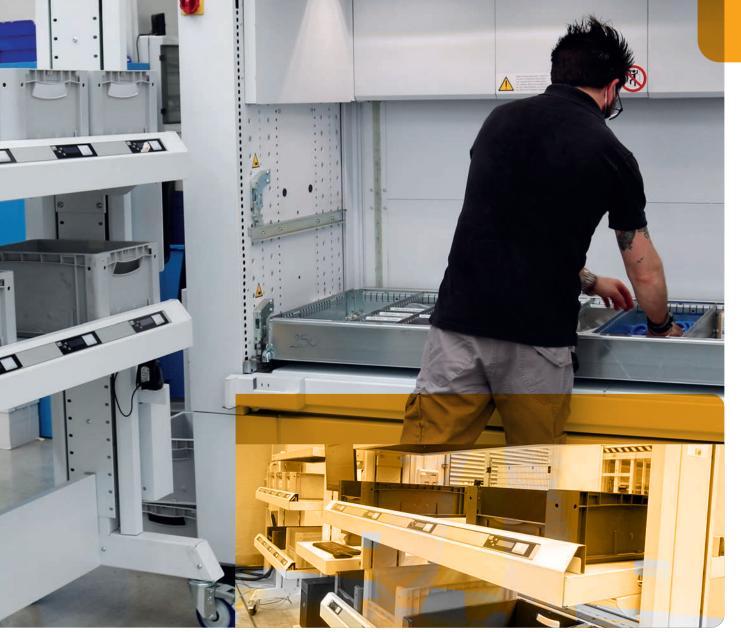

#### **PICKING STATION**

It is a fixed, complete and modular picking station with various picking positions.

It consists of shelves for supporting the containers and a number of Put to Light displays with corresponding power supply.

#### **PICKING CART**

It is a mobile, complete and modular picking station with various picking positions.

It consists of a painted steel trolley equipped with 4 pivoting wheels for easy manoeuvrability, shelves for supporting the containers, a Put to Light display with its controller, power/backup batteries and a Wi-Fi system for wireless connectivity.