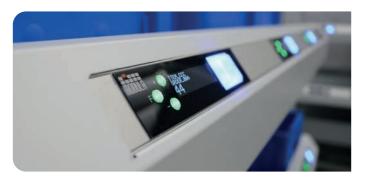

#### **DISPLAY FEATURES**

- 7 colour validation button
- 128x32 pixels OLED graphic display
- Aluminium support structure