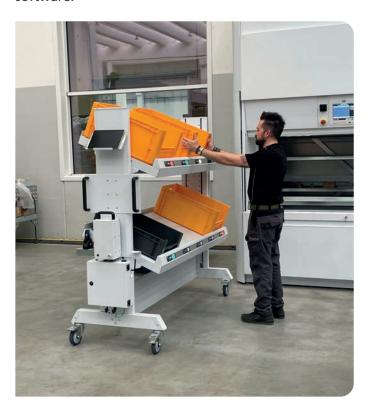

#### **PICKING CART**

It is a mobile, complete and modular picking station with various picking positions.

It consists of a painted steel trolley equipped with 4 pivoting wheels for easy manoeuvrability, shelves for supporting the containers, a Put to Light display with its controller, power/backup batteries and a Wi-Fi system for wireless connectivity.

The system works integrated with the Modula WMS software.