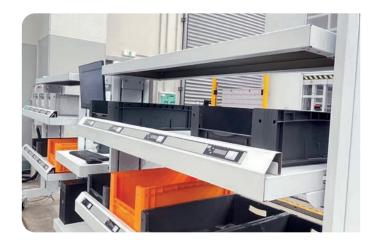

#### **PICKING STATION**

It is a fixed, complete and modular picking station with various picking positions.

It consists of shelves for supporting the containers and a number of Put to Light displays with corresponding power supply.

The modules can be coupled if it is necessary to process many orders simultaneously.

Intermediate modules are available for the installation of monitors, label printers, barcode readers or other accessories.