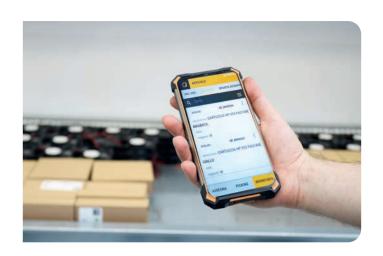

#### **MOBILE PICKING APP**

Mobile Picking app for Android devices, allows you to operate in complete mobility on all manual warehouses managed via Modula WMS.

The **intuitive user interface** allows you to perform pick and deposit operations with just a few clicks. If necessary, you can use the terminal's barcode reader or camera.

The application can be installed on any Android device from version 8 to 11.