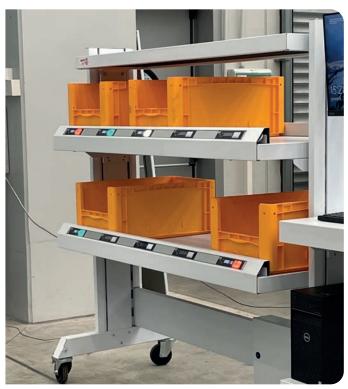

#### **PICKING STATION**

It is a fixed, complete and modular picking station with various picking positions.

It consists of shelves for supporting the containers and a number of Put to Light displays with corresponding power supply.

The modules can be coupled if it is necessary to process many orders simultaneously.

Intermediate modules are available for the installation of monitors, label printers, barcode readers or other accessories.