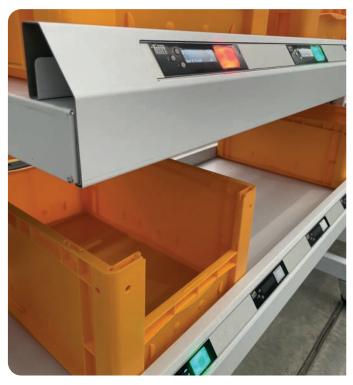

### **PUT TO LIGHT**

Put to Light solutions are equipped with displays that visually guide the operator to the locations where the articles of each order are to be deposited (put).

Each location or container assigned to an order is in fact associated with a light display. Sorting is done by article and once identified, the displays show the operator the container in which he must deposit it and the quantity required for each order.